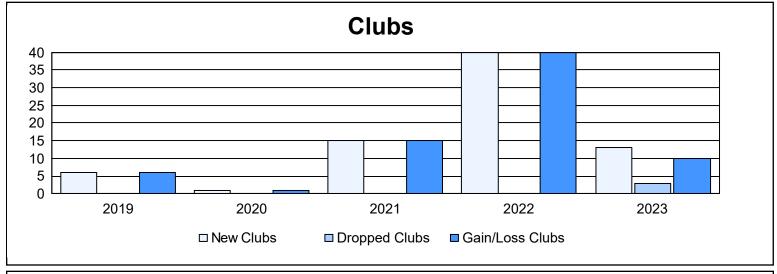

District 325 G

As of June 2023 Cumulative

| Year      | New<br>Clubs | Dropped<br>Clubs | Gain/<br>Loss<br>Clubs | New<br>Members | Charter<br>Members | Reinstate<br>Members | Transfer<br>Members | Total<br>Member<br>Added | Total<br>Members<br>Dropped | Gain/<br>Loss<br>Members |
|-----------|--------------|------------------|------------------------|----------------|--------------------|----------------------|---------------------|--------------------------|-----------------------------|--------------------------|
| 2018-2019 | 6            | 0                | 6                      | 211            | 204                | 29                   | 0                   | 444                      | 332                         | 112                      |
| 2019-2020 | 1            | 0                | 1                      | 153            | 29                 | 11                   | 0                   | 193                      | 403                         | -210                     |
| 2020-2021 | 15           | 0                | 15                     | 437            | 393                | 50                   | 0                   | 880                      | 301                         | 579                      |
| 2021-2022 | 40           | 0                | 40                     | 512            | 955                | 32                   | 6                   | 1,505                    | 550                         | 955                      |
| 2022-2023 | 13           | 3                | 10                     | 355            | 372                | 51                   | 5                   | 783                      | 890                         | -107                     |
| Average   | 15           | 1                | 14                     | 334            | 391                | 35                   | 2                   | 761                      | 495                         | 266                      |