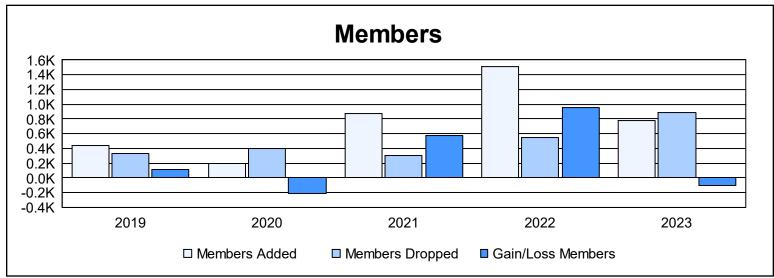

District 325 G

As of June 2023 Cumulative

| Year      | New<br>Clubs | Dropped<br>Clubs | Gain/<br>Loss<br>Clubs | New<br>Members | Charter<br>Members | Reinstate<br>Members | Transfer<br>Members | Total<br>Member<br>Added | Total<br>Members<br>Dropped | Gain/<br>Loss<br>Members |
|-----------|--------------|------------------|------------------------|----------------|--------------------|----------------------|---------------------|--------------------------|-----------------------------|--------------------------|
| 2018-2019 | 6            | 0                | 6                      | 211            | 204                | 29                   | 0                   | 444                      | 332                         | 112                      |
| 2019-2020 | 1            | 0                | 1                      | 153            | 29                 | 11                   | 0                   | 193                      | 403                         | -210                     |
| 2020-2021 | 15           | 0                | 15                     | 437            | 393                | 50                   | 0                   | 880                      | 301                         | 579                      |
| 2021-2022 | 40           | 0                | 40                     | 512            | 955                | 32                   | 6                   | 1,505                    | 550                         | 955                      |
| 2022-2023 | 13           | 3                | 10                     | 355            | 372                | 51                   | 5                   | 783                      | 890                         | -107                     |
| Average   | 15           | 1                | 14                     | 334            | 391                | 35                   | 2                   | 761                      | 495                         | 266                      |